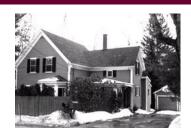

Address 77 Marlborough Road

Name Kilgariff House

Present dwelling

Driginal \_\_\_\_ dwelling

Construction \_\_\_\_ ca. 1865

maps: visual assessment

Victorian eclectic

ct/Builder \_\_\_\_unknown

In spite of a late-twentieth-century rear addition, some porch enclosures, and some window changes, this little house is a well-preserved example of a cross-gabled Victorian cottage of the Civil War era. Its main section is a 1 1/2-story, three- by three-bay gable-front, sidehall-entry block. Extending to the south is a 1 1/2-story wing, with a single window bay on the front and gable end. A partially shed-roofed, one-story twentieth-century addition extends across the back of the house, and projects slightly beyond the southeast rear corner of the wing. The architectural detailing of the main house is typical of this building type--the cornerboards are narrow, and the roof eaves are unboxed, sith simple sawcut