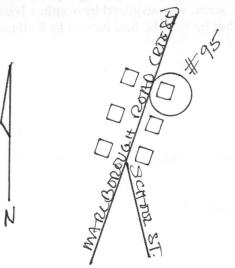

tial area of mostly modern houses. Opposite

early-20th C. bungalow. Stockade fence at front.

inventory forms have been completed. Label streets, including route numbers, if any. Attach a separate sheet if space is not sufficient here. Indicate north.