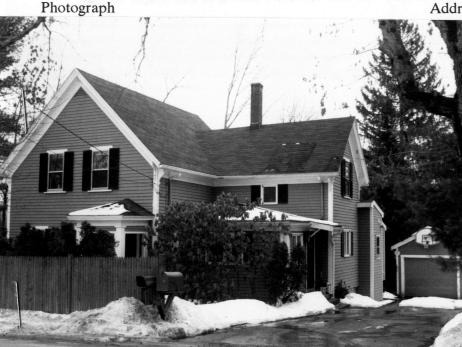

In spite of a late-twentieth-century rear addition, some porch enclosures, and some window changes, this little house is a well-preserved example of a cross-gabled Victorian cottage of the Civil War era. Its main section is a 1 1/2-story, three- by three-bay gable-front, sidehall-entry block. Extending to the south is a 1 1/2-story wing, with a single window bay on the front and gable end. A partially shed-roofed, one-story twentieth-century addition extends across the back of the house, and projects slightly beyond the southeast rear corner of the wing. The architectural detailing of the main house is typical of this building type--the cornerboards are narrow, and the roof eaves are unboxed, sith simple sawcut

Most of the windows are 2-over-2-sash, with flat surrounds and louvered wood shutters. The main entry is sheltered by a hip-roofed hood supported on square posts. The span between the posts is now enclosed with glass and clapboard. Set into the angle of the wing and house is another porch under a hipped roof, now enclosed with clapboard, with modern casement windows added. Another modern casement window occupies the south end of the side wing at the first story.