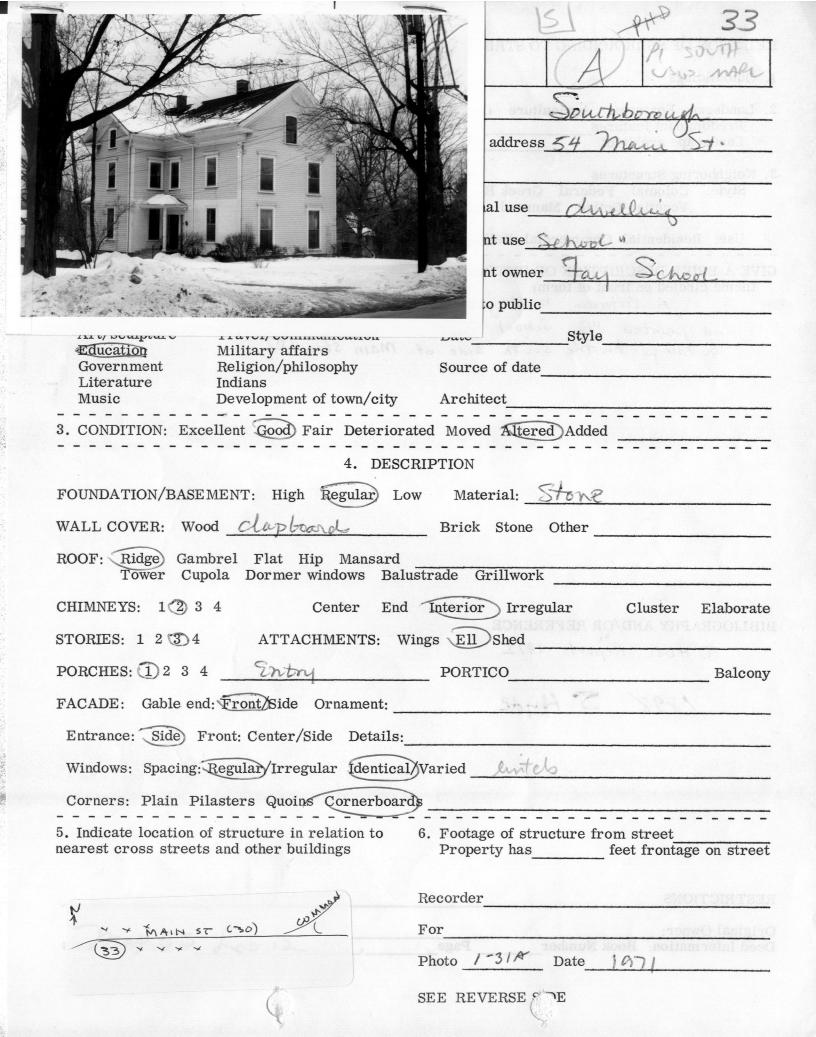

## Scanned Record Cover Page

Inventory No: SBR.33

Historic Name: Hyde, Solomon House

Common Name: Fay School - Waters House

Address: 54 Main St

City/Town: Southborough

Village/Neighborhood: Southborough

Local No: 53-12
Year Constructed: c 1855

Architect(s):

Architectural Style(s): Greek Revival

**Use(s):** Other Residential; Single Family Dwelling House

Significance: Architecture; Education

SBR.AG: Southborough Town Center

Area(s): SBR.A: Main Street Area

SBR.S: Fay School

Designation(s):

Roof: Asphalt Shingle

Building Materials(s): Wall: Wood Clapboard; Wood

this resource may be available in digital format at this time.

Foundation: Stone, Uncut

The Massachusetts Historical Commission (MHC) has converted this paper record to digital format as part of ongoing projects to scan records of the Inventory of Historic Assets of the Commonwealth and National Register of Historic Places nominations for Massachusetts. Efforts are ongoing and not all inventory or National Register records related to