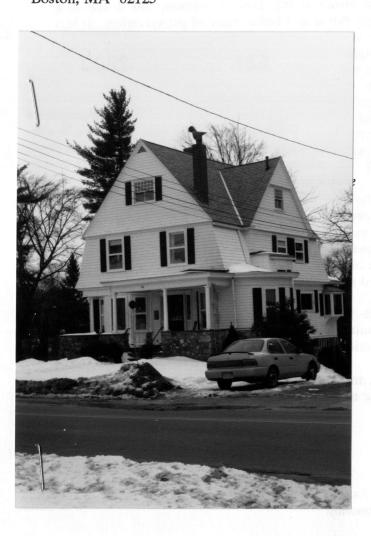

# ARCHITECTURAL DESCRIPTION [] see continuation sheet

Describe architectural features. Evaluate the characteristics of this building in terms of other buildings within the community.

SBR. 271

One of the later buildings on the south side of Main Street at the Town Common, this house is a companion to the slightly more elaborate <u>46 Main Street</u>, but is in a better state of preservation. It is a wide gable-front Queen Anne house, with a distinctive steeply-gambreled roof which contains both the second and attic story. The lower wall of each story slightly projects over the one below it, as does the upper wall of the main gable peak--features which, along with the dominance of the roof, add a hint of the Shingle Style to the building. A wide cross-gable in the middle of the west elevation displays a similar overlap of stories. On the east side is a tall 2 1/2-story polygonal bay window with a high gabled roof that is nearly identical to a bay in the same position at 46 Main. While 46 Main Street has a tall round tower at the northwest facade corner, here there is a one-story round bay window in that position, with a slightly taller rectangular bay behind it on the west side. A one-story bay that extends across most of the rear of the house has a small oriel bay window on its west wall.

The main facade is two bays wide. The east half at the first story is occupied by a wide, shallow bay window tucked under the second-story overhang; the west portion contains the main entry and a corner window beside it, both sheltered by a large square entry porch supported on short Tuscan columns set on a mortared fieldstone parapet wall. The parapet extends east across the front of the bay window to another short Tuscan column under the northeast corner of the house. The door is a large glass-and-panel type with a single large glass light, surrounded by leaded sidelights over paneled aprons.

Most of the windows have been replaced recently with 1-over-1-sash, and have narrow modern vinyl shutters. Each gable, however, retains its original wide multi-light- over-2-pane sash. A shallow hip-roofed dormer articulates the lower roof plane on the front section of the east side of the house.

The building is sided in wood clapboard at the first story, and wood shingle on the upper parts of the walls. A tall brick chimney rises from the northwest edge of the main roof slope; another chimney is located on the main east roof slope, just above the dormer.