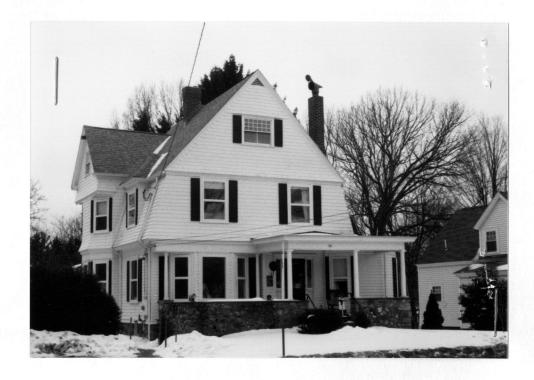

# ARCHITECTURAL DESCRIPTION [] see continuation sheet

Describe architectural features. Evaluate the characteristics of this building in terms of other buildings within the community.

SBR. 271

One of the later buildings on the south side of Main Street at the Town Common, this house is a companion to the slightly more elaborate <u>46 Main Street</u>, but is in a better state of preservation. It is a wide gable-front Queen Anne house, with a distinctive steeply-gambreled roof which contains both the second and attic story. The lower wall of each story slightly projects over the one below it, as does the upper wall of the main gable peak--features which, along with the dominance of the roof, add a hint of the Shingle Style to the building. A wide cross-gable in the middle of the west elevation displays a similar overlap of stories. On the east side is a tall 2 1/2-story polygonal bay window with a high gabled roof that is nearly identical to a bay in the same position at 46 Main. While 46 Main Street has a tall round tower at the northwest facade corner, here there is a one-story round bay window in that position, with a slightly taller rectangular bay behind it on the west side. A one-story bay that extends across most of the rear of the house has a small oriel bay window on its west wall.

The main facade is two bays wide. The east half at the first story is occupied by a wide, shallow bay window tucked under the second-story overhang; the west portion contains the main entry and a corner window beside it, both sheltered by a large square entry porch supported on short Tuscan columns set on a mortared fieldstone parapet wall. The parapet extends east across the front of the bay window to another short Tuscan column under the northeast corner of the house. The door is a large glass-and-panel type with a single large glass light, surrounded by leaded sidelights over paneled aprons.

Most of the windows have been replaced recently with 1-over-1-sash, and have narrow modern vinyl shutters. Each gable, however, retains its original wide multi-light- over-2-pane sash. A shallow hip-roofed dormer articulates the lower roof plane on the front section of the east side of the house.

The building is sided in wood clapboard at the first story, and wood shingle on the upper parts of the walls. A tall brick chimney rises from the northwest edge of the main roof slope; another chimney is located on the main east roof slope, just above the dormer.