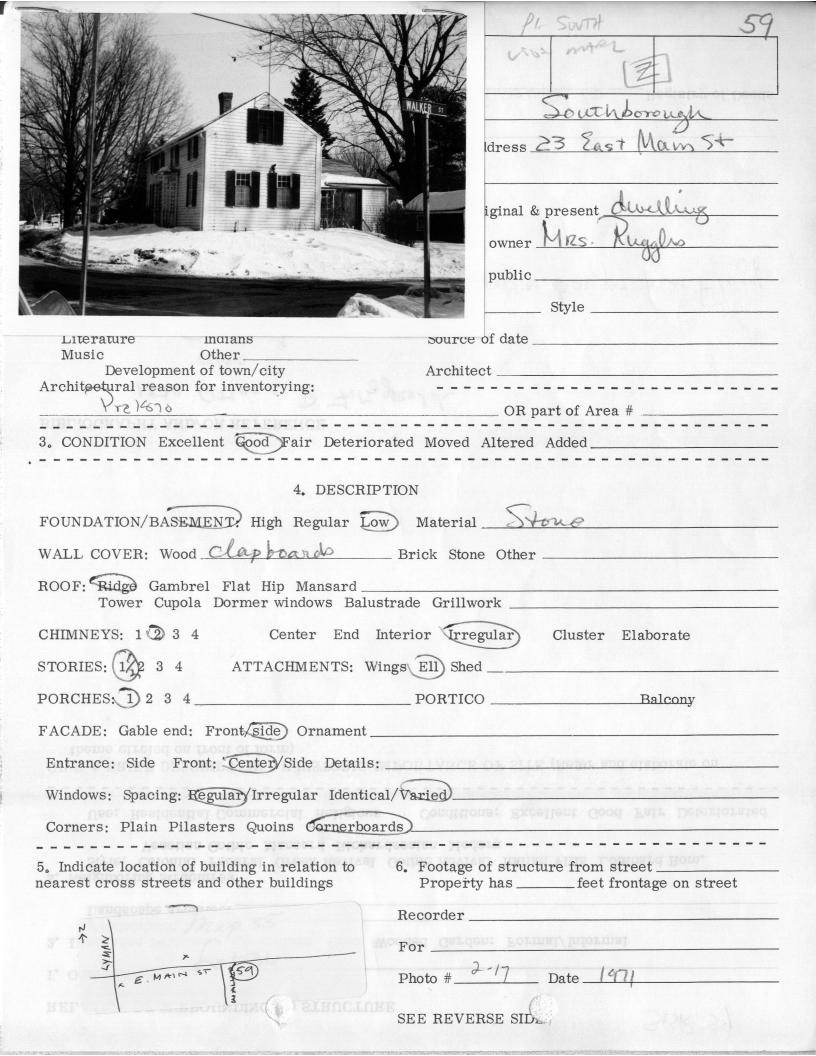

## Scanned Record Cover Page

Inventory No: SBR.59

Historic Name: Fay, Samuel - Fitzgerald, P. House

Common Name: Flagg, Russell House

Address: 23 East Main St

City/Town: Southborough

Village/Neighborhood: Southborough

Local No: 55-36

Year Constructed: r 1820

Architect(s):

Architectural Style(s): No style

Use(s): Single Family Dwelling House

Significance: Architecture

Area(s): SBR.Z: East Southborough Center

Designation(s):

Roof: Asphalt Shingle

Building Materials(s): Wall: Wood Clapboard; Wood

Foundation: Stone, Uncut

**DEMOLISHED** 

The Massachusetts Historical Commission (MHC) has converted this paper record to digital format as part of ongoing projects to scan records of the Inventory of Historic Assets of the Commonwealth and National Register of Historic Places nominations for Massachusetts. Efforts are ongoing and not all inventory or National Register records related to this resource may be available in digital format at this time.

| 1. Outbuildings                                                             | · Pigoto a                                                                                                     | Date                 | 1777                   |
|-----------------------------------------------------------------------------|----------------------------------------------------------------------------------------------------------------|----------------------|------------------------|
| 2. Landscape Features: Agric<br>Predominant features<br>Landscape architect |                                                                                                                | arden: Formal/Info   | ormal                  |
| Venetian Gothic                                                             | Greek Revival Gothic Re<br>Mansard Richardsonian l                                                             | evival Italian Villa | Lombard Rom.           |
| Use: Residential Comme                                                      | ercial Religious Cond                                                                                          | ditions: Excellent   | Good Fair Deteriorated |
| GIVE A BRIEF DESCRIPTION theme circled on front of fo                       | OF HISTORIC IMPORTAN                                                                                           | NCE OF SITE (Refe    | r and elaborate on     |
| ACADE: Gable end: Front                                                     | de) Ornament                                                                                                   |                      |                        |
| ORCHES DR 8 4                                                               |                                                                                                                |                      |                        |
| TORIES (12) 3 4 ATT                                                         |                                                                                                                |                      |                        |
| HDWNBYS 10 8 4 -                                                            | Center End Interior \( \)                                                                                      | gregular) Chast      |                        |
| OOF, Suige Cambrel Flat I<br>Town: Cupola Dormer                            |                                                                                                                |                      |                        |
|                                                                             | ESCULONO BEICK                                                                                                 |                      |                        |
|                                                                             | gn Regular Low) Miste                                                                                          | Mail 1977 Court      |                        |
|                                                                             | 4, DESCRIPTION                                                                                                 | C. 3                 |                        |
|                                                                             |                                                                                                                |                      |                        |
| BIBLIOGRAPHY AND/OR REFI                                                    |                                                                                                                |                      |                        |
|                                                                             |                                                                                                                |                      |                        |
| 1870 atlas                                                                  | 14:400mm() 12:10 (12:10 12:10 12:10 12:10 12:10 12:10 12:10 12:10 12:10 12:10 12:10 12:10 12:10 12:10 12:10 12 | mreor                |                        |
| also                                                                        | 1 200                                                                                                          |                      |                        |
| Covernment Samuel                                                           | tay oph                                                                                                        |                      |                        |
| Art/Sculpture Military                                                      | harlo Hagg & -                                                                                                 | Ruggles boo          | egent from Flagg       |
|                                                                             |                                                                                                                | sent owner C 1465    | Valley 00              |
|                                                                             |                                                                                                                | : original & preser  | " Grorional            |
|                                                                             |                                                                                                                |                      |                        |
| RESTRICTIONS                                                                |                                                                                                                |                      | WA MINING SA           |
| RESTRICTIONS                                                                |                                                                                                                |                      |                        |