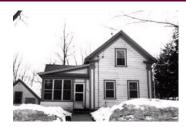

## Scanned Record Cover Page

Inventory No: SBR.117

Historic Name: Rice, D. House

**Common Name:** 

Address: 190 Southville Rd

City/Town: Southborough

Village/Neighborhood: Southville

Local No: 1-01

Year Constructed: c 1840

Architect(s):

Architectural Style(s): Greek Revival

Use(s): Single Family Dwelling House

Significance: Architecture

Area(s): SBR.B: Southville

Designation(s):

Roof: Asbestos Shingle

Building Materials(s): Wall: Asbestos Shingle; Wood

Foundation: Granite; Stone, Uncut; Concrete Unspecified

The Massachusetts Historical Commission (MHC) has converted this paper record to digital format as part of ongoing projects to scan records of the Inventory of Historic Assets of the Commonwealth and National Register of Historic Places nominations for Massachusetts. Efforts are ongoing and not all inventory or National Register records related to this resource may be available in digital format at this time.