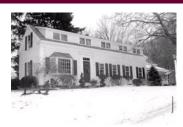

Once a small and modest Greek Revival farmhouse facing south, the dwelling has been enlarged and has modest alterations, however, the one and one-half story form with a southern orientation and a gable end to the street remains. The house is one bay wide and six deep with a single-story rear or side ell extending from the east end of the main house. There is a shed roof porch on the south side of this ell. Windows have six-over-six sash set in plain frames and wood louvered shutters. The entrance is in the second bay from the southwest corner on the south side and displays a paneled door with a four-light transom and flanking plain pilasters with minimal caps carrying a deep plain entablature and projecting lintel. The Greek Revival wide corner posts with modest caps carry support the wide frieze, boxed cornice and returns. The most significant alterations are the long low shed roof dormer with five paired casement windows and the modern multi-light bay oriel replacing two window bays on the west side of the main entrance. The porch that lines the south side of the rear ell has turned posts and a plain balustrade. There is a single chimney at the ridge. The mid-sized, mid- to late-nineteenth century twostory, barn (MHC #664) is located southeast of the house near the rise of the land. The barn has a gable roof perpendicular to the street with the entrance, now overhead garage door, in the south side elevation. High over this garage door at the top of the second-story level is a five-light transom which may have been related to a barn door. The barn has wood clapboard siding, a six-over-six window in the peak, horizontal band of six-light windows in the southwest corner, and a shed roof addition extending from the east gable end. A chimney protrudes from the south slope of the barn roof.