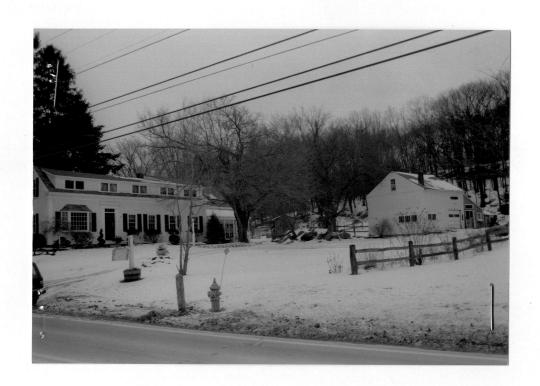

Once a small and modest Greek Revival farmhouse facing south, the dwelling has been enlarged and has modest alterations, however, the one and one-half story form with a southern orientation and a gable end to the street remains. The house is one bay wide and six deep with a single-story rear or side ell extending from the east end of the main house. There is a shed roof porch on the south side of this ell. Windows have six-over-six sash set in plain frames and wood louvered shutters. The entrance is in the second bay from the southwest corner on the south side and displays a paneled door with a four-light transom and flanking plain pilasters with minimal caps carrying a deep plain entablature and projecting lintel. The Greek Revival wide corner posts with modest caps carry support the wide frieze, boxed cornice and returns. The most significant alterations are the long low shed roof dormer with five paired casement windows and the modern multi-light bay oriel replacing two window bays on the west side of the main entrance. The porch that lines the south side of the rear ell has turned posts and a plain balustrade. There is a single chimney at the ridge. The mid-sized, mid- to late-nineteenth century twostory, barn (MHC #664) is located southeast of the house near the rise of the land. The barn has a gable roof perpendicular to the street with the entrance, now overhead garage door, in the south side elevation. High over this garage door at the top of the second-story level is a five-light transom which may have been related to a barn door. The barn has wood clapboard siding, a six-over-six window in the peak, horizontal band of six-light windows in the southwest corner, and a shed roof addition extending from the east gable end. A chimney protrudes from the south slope of the barn roof.