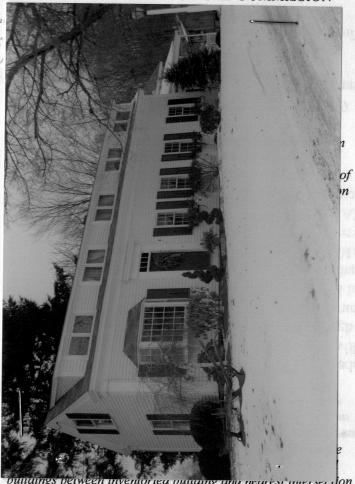

Once a small and modest Greek Revival farmhouse facing south, the dwelling has been enlarged and has modest alterations, however, the one and one-half story form with a southern orientation and a gable end to the street remains. The house is one bay wide and six deep with a single-story rear or side ell extending from the east end of the main house. There is a shed roof porch on the south side of this ell. Windows have six-over-six sash set in plain frames and wood louvered shutters. The entrance is in the second bay from the southwest corner on the south side and displays a paneled door with a four-light transom and flanking plain pilasters with minimal caps carrying a deep plain entablature and projecting lintel. The Greek Revival wide corner posts with modest caps carry support the wide frieze, boxed cornice and returns. The most significant alterations are the long low shed roof dormer with five paired casement windows and the modern multi-light bay oriel replacing two window bays on the west side of the main entrance. The porch that lines the south side of the rear ell has turned posts and a plain balustrade. There is a single chimney at the ridge. The mid-sized, mid- to late-nineteenth century twostory, barn (MHC #664) is located southeast of the house near the rise of the land. The barn has a gable roof perpendicular to the street with the entrance, now overhead garage door, in the south side elevation. High over this garage door at the top of the second-story level is a five-light transom which may have been related to a barn door. The barn has wood clapboard siding, a six-over-six window in the peak, horizontal band of six-light windows in the southwest corner, and a shed roof addition extending from the east gable end. A chimney protrudes from the south slope of the barn roof.