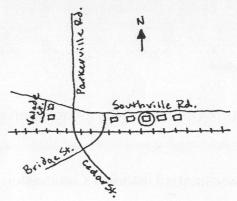

277/2/29

Marlborough

151

Boston, Massachusetts 02116

ord oto tos

the all

or natural feature. Label streets including route numbers, if any. Circle and number the inventoried building. Indicate north.

Recorded by Barbara Putnam and Rachel Smith

Acreage .44 acres

Setting In a residential area,

north of the Boston-Worcester

Railroad.