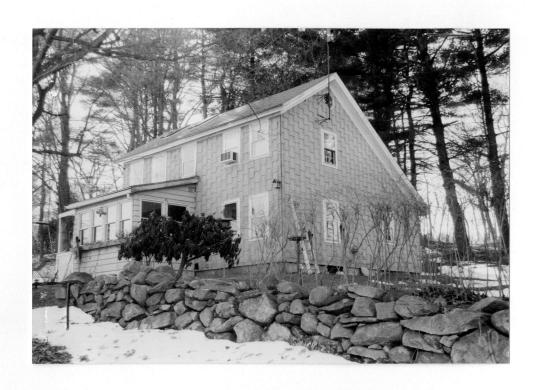

#### **BUILDING FORM**

| tion sheet |
|------------|
|            |

Describe architectural features. Evaluate the characteristics of this building in terms of other buildings within the community.

This mid-nineteenth century dwelling sits high above the road with a low stonewall in front. The two-story dwelling that has been covered with asphalt shingles rests on a granite block foundation. The five-bay side gable facade has been altered with the addition of a shed roof enclosed entrance porch covering the three bays on the south end of this main facade. The entrance has been placed in the end of this porch. The dwelling is one bay deep and has an extended sloping roof in the rear to incorporate a full length rear addition that appears to be one bay deep. In each gable peak is a small polygonal window. Most windows have six-over-six sash and are set in plain wood frames with the second-story windows on the front butting up against the eave. The eave overhang and rake in the gable ends with no returns is pronounced. Probably the roof has been reworked. There is a onestory side ell extending from the south gable end. It is asymmetrical with a near centered secondary entrance with metal doorhood and windows on each side. Extending from the end of the side ell is a make-shift vertical board shed. Chimneys have been removed and the roof has two skylights. The side-gabled barn (MHC #664) is located across the street at the road edge. Resting on a concrete block foundation, the barn is covered in the same asphalt shingles as the house. A large vertical board sliding door is centered on the long side at the road. An entrance door with transom lights is located in the south gable end and there are two windows in this gable peak each with two-over-two sash. This barn is on a separate parcel - Map 28, Lot 4 which is 9.46 acres. Behind the barn on the same parcel are two small sheds which may be hen houses. One has a gable roof and small six-light window in the gable end, the other has a shed roof and is open on the side.