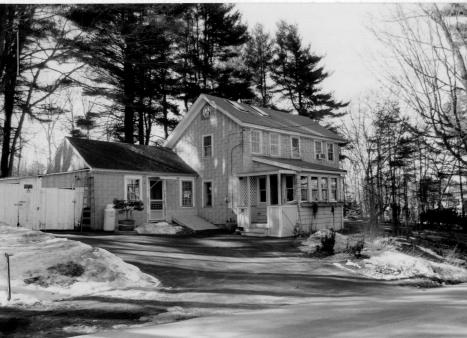

#### **BUILDING FORM**

| tion sheet |
|------------|
|            |

Describe architectural features. Evaluate the characteristics of this building in terms of other buildings within the community.

This mid-nineteenth century dwelling sits high above the road with a low stonewall in front. The two-story dwelling that has been covered with asphalt shingles rests on a granite block foundation. The five-bay side gable facade has been altered with the addition of a shed roof enclosed entrance porch covering the three bays on the south end of this main facade. The entrance has been placed in the end of this porch. The dwelling is one bay deep and has an extended sloping roof in the rear to incorporate a full length rear addition that appears to be one bay deep. In each gable peak is a small polygonal window. Most windows have six-over-six sash and are set in plain wood frames with the second-story windows on the front butting up against the eave. The eave overhang and rake in the gable ends with no returns is pronounced. Probably the roof has been reworked. There is a onestory side ell extending from the south gable end. It is asymmetrical with a near centered secondary entrance with metal doorhood and windows on each side. Extending from the end of the side ell is a make-shift vertical board shed. Chimneys have been removed and the roof has two skylights. The side-gabled barn (MHC #664) is located across the street at the road edge. Resting on a concrete block foundation, the barn is covered in the same asphalt shingles as the house. A large vertical board sliding door is centered on the long side at the road. An entrance door with transom lights is located in the south gable end and there are two windows in this gable peak each with two-over-two sash. This barn is on a separate parcel - Map 28, Lot 4 which is 9.46 acres. Behind the barn on the same parcel are two small sheds which may be hen houses. One has a gable roof and small six-light window in the gable end, the other has a shed roof and is open on the side.