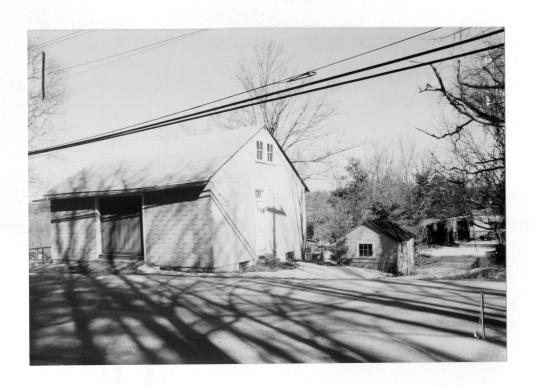

maps and visual

orm Greek Revival/side gable

ct/Builder unknown

Material:

tion granite block

Wall/Trim asphalt shingles

Roof asphalt shingles

Outbuildings/Secondary Structures barn (MHC # 664) on cinder block foundation across street with vertical panel sliding door and same butt asphalt shingle as house. Gable roof shed/hen house, shed roof shed on same lot.

#### **BUILDING FORM**

| tion sheet |
|------------|
|            |

Describe architectural features. Evaluate the characteristics of this building in terms of other buildings within the community.

This mid-nineteenth century dwelling sits high above the road with a low stonewall in front. The two-story dwelling that has been covered with asphalt shingles rests on a granite block foundation. The five-bay side gable facade has been altered with the addition of a shed roof enclosed entrance porch covering the three bays on the south end of this main facade. The entrance has been placed in the end of this porch. The dwelling is one bay deep and has an extended sloping roof in the rear to incorporate a full length rear addition that appears to be one bay deep. In each gable peak is a small polygonal window. Most windows have six-over-six sash and are set in plain wood frames with the second-story windows on the front butting up against the eave. The eave overhang and rake in the gable ends with no returns is pronounced. Probably the roof has been reworked. There is a onestory side ell extending from the south gable end. It is asymmetrical with a near centered secondary entrance with metal doorhood and windows on each side. Extending from the end of the side ell is a make-shift vertical board shed. Chimneys have been removed and the roof has two skylights. The side-gabled barn (MHC #664) is located across the street at the road edge. Resting on a concrete block foundation, the barn is covered in the same asphalt shingles as the house. A large vertical board sliding door is centered on the long side at the road. An entrance door with transom lights is located in the south gable end and there are two windows in this gable peak each with two-over-two sash. This barn is on a separate parcel - Map 28, Lot 4 which is 9.46 acres. Behind the barn on the same parcel are two small sheds which may be hen houses. One has a gable roof and small six-light window in the gable end, the other has a shed roof and is open on the side.