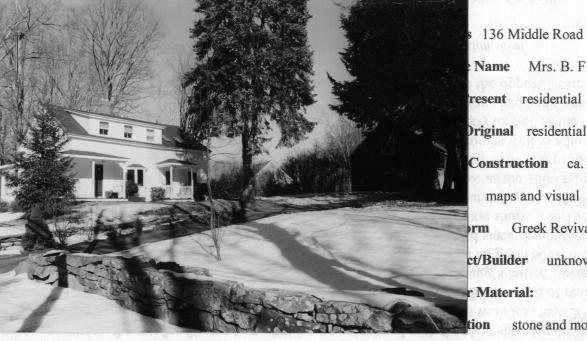

# Date (month / year) 3/00

INIL 0 3 2000

Follow Massachusetts MASS. HIST. COMM

prical Commission Survey Manual instructions for mpleting this form.

Construction ca. 1830 maps and visual

residential

Greek Revival rm

## ARCHITECTURAL DESCRIPTION See continuation sheet

Describe architectural features. Evaluate the characteristics of this building in terms of other buildings within the community.

SBR. 201

This simple side gabled farmhouse is oriented to the south thus perpendicular to Middle Road. The one and onehalf story dwelling is three bays wide with two windows in the gable peak and five bays deep and has a wrap porch across the gable end elevation facing Middle Road and wrapping to the south facade. The house has Greek Revival trim including the gable end rake, boxed cornice and returns and narrow corner boards. The porch, which is partially enclosed on the northwest corner, recently has been replaced with the square columns and plain modern balustrade. The south facade has been remodeled with a plain paneled reproduction entrance door, a modern projecting oriel or bay, another entrance, and a single eight-over-eight window. A small open entrance porch has been added at the secondary entrance on this south facade. The shed roof dormer on the south roof slop has three small two-over-two windows. The chimney is centered at the ridge. The new porch replaces a late nineteenth century Italianate porch that had cut posts, brackets and a decorative cut balustrade with entrance steps and opening at the southwest corner of the street gable front elevation.