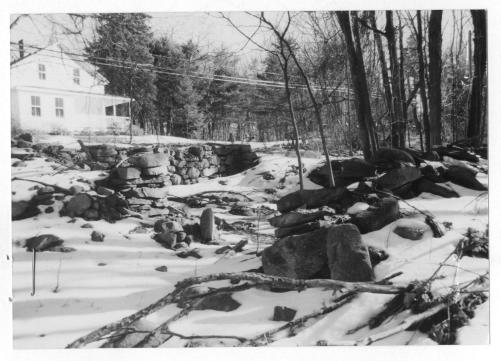

| Conditio | n good             |
|----------|--------------------|
| Moved    | 🛛 no 🗌 yes Date    |
| Acreage  | 44,000 square feet |

Setting East side of Middle Road approximately <sup>1</sup>/<sub>4</sub> mile south of Rt. 9, very close to road with intermittent stream running just north of property, wooded surroundings, Opposite remnant foundations.

Located on a rural route connecting the Village of Southborough with Southville and a route which until the 1840s was one of the main north-south corridors, this property appears to be on the 1830 map and the only property south of Turnpike Road and the location of Middle Road that today dead ends into Parkerville Road, which does not appear on the 1831 map. During the second half of the nineteenth century this thirteen-acre farm was among the smaller farms and probably was associated with the shoe shop located across Middle Road. Only about 16% of the 117 farms recorded in the 1850 agricultural census were less than 20 acres. First known owner "Mrs. B. Flagg" likely refers to Betsey Flagg who was assessed for \$600 worth of real estate in 1860 and was the mother of the 1870 map owner, George W. Flagg (b. 1844). Flagg's father, Leland had died in 1845 at age 42. Probably this house had been the Flaggs' home prior to Leland Flagg's (1803-1845) death. Other Flaggs owned farms north of this at 123 Middle Road and on Turnpike Road since demolished. In 1870 George W. Flagg was assessed for a thirteen acre farm with a house, barn and shoe shop. The 1857 map shows a shoe shop across the road from this house where today there is a deep stone foundation (MHC #938) for a barn or shop building and the total real estate assessment is approximately the same as the 1860 figure which is consistent with records for many other known properties. By the late 1890s until after 1909 this property was owned by Mary Sullivan who retained the thirteen-acre farm with house, barn and shop as well as a horse and cow. Further investigation is necessary to know the pre-1850 history of this property as well as the agricultural and preindustrial history. The foundation on the opposite side of the road may yield additional information as well as the artifacts on the bank of the stream, near the barn/shop foundation on the opposite side of the street.

## **PHOTOGRAPHS**

Foundation opposite 136 Middle Rd.

| THE MAN                                                                                      | p1 10 pr 201                                 |
|----------------------------------------------------------------------------------------------|----------------------------------------------|
|                                                                                              | Sol Marine                                   |
| A AND A AND                                                                                  |                                              |
|                                                                                              | Southborough                                 |
|                                                                                              | address 136 Middle Road                      |
|                                                                                              | original & present                           |
|                                                                                              | ent owner Ray Davis                          |
|                                                                                              | to public                                    |
|                                                                                              | Style                                        |
| Literature Indians                                                                           | Source of date                               |
| Music Other<br>Development of town/city                                                      | Architect                                    |
| Architectural reason for inventorying:                                                       |                                              |
|                                                                                              | OR part of Area #                            |
| 3. CONDITION Excellent Good Fair Deteriorated                                                | Moved Altered Added Daing restored           |
| 4. DESCRIPTION                                                                               | N                                            |
| FOUNDATION/BASEMENT: High Regular Low                                                        | Material Stone                               |
| WALL COVER: Wood Clapboard BI                                                                |                                              |
|                                                                                              |                                              |
| ROOF: Ridge Gambrel Flat Hip Mansard<br>Tower Cupola Dormer windows Balustrad                | le Grillwork                                 |
| CHIMNEYS: 1 2 3 4 Center End Inter                                                           | -                                            |
| STORIES: 1 2 3 4 ATTACHMENTS: Wings                                                          | Ell Shed                                     |
| PORCHES: 1 2 3 4                                                                             | PORTICOBalcony                               |
| FACADE: Gable end: Front Side Ornament                                                       |                                              |
| Entrance: Side Front: Center/Side Details:                                                   | NTRACE OF SITE (Refer and elaborate on       |
| Windows: Spacing: Regular Irregular Identical Wa                                             | aried                                        |
| Corners: Plain Pilasters Quoins Cornerboards                                                 | Conditions; Excellent Good Fair Deteriorated |
| 5. Indicate location of building in relation to 6. nearest cross streets and other buildings | a w- Malara                                  |
| Frecominant features Ke                                                                      | ecorder                                      |
| ROUTE 9 FO                                                                                   | or Carden Formal/Informal                    |
|                                                                                              | hoto # 3-25 Eate 1971                        |
| A MIDDLE SI                                                                                  |                                              |