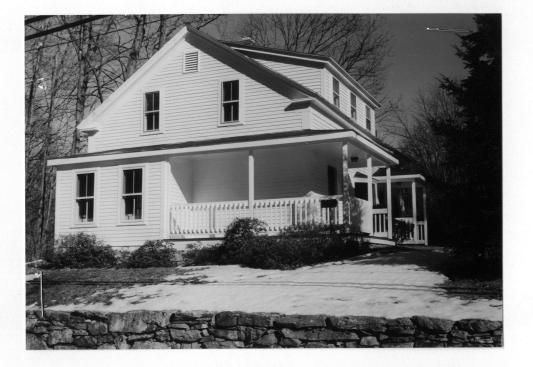

## ARCHITECTURAL DESCRIPTION See continuation sheet

Describe architectural features. Evaluate the characteristics of this building in terms of other buildings within the community.

SBR. 201

This simple side gabled farmhouse is oriented to the south thus perpendicular to Middle Road. The one and onehalf story dwelling is three bays wide with two windows in the gable peak and five bays deep and has a wrap porch across the gable end elevation facing Middle Road and wrapping to the south facade. The house has Greek Revival trim including the gable end rake, boxed cornice and returns and narrow corner boards. The porch, which is partially enclosed on the northwest corner, recently has been replaced with the square columns and plain modern balustrade. The south facade has been remodeled with a plain paneled reproduction entrance door, a modern projecting oriel or bay, another entrance, and a single eight-over-eight window. A small open entrance porch has been added at the secondary entrance on this south facade. The shed roof dormer on the south roof slop has three small two-over-two windows. The chimney is centered at the ridge. The new porch replaces a late nineteenth century Italianate porch that had cut posts, brackets and a decorative cut balustrade with entrance steps and opening at the southwest corner of the street gable front elevation.