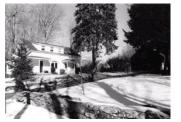

## ARCHITECTURAL DESCRIPTION See continuation sheet

Describe architectural features. Evaluate the characteristics of this building in terms of other buildings within the community.

SBR. 201

This simple side gabled farmhouse is oriented to the south thus perpendicular to Middle Road. The one and onehalf story dwelling is three bays wide with two windows in the gable peak and five bays deep and has a wrap porch across the gable end elevation facing Middle Road and wrapping to the south facade. The house has Greek Revival trim including the gable end rake, boxed cornice and returns and narrow corner boards. The porch, which is partially enclosed on the northwest corner, recently has been replaced with the square columns and plain modern balustrade. The south facade has been remodeled with a plain paneled reproduction entrance door, a modern projecting oriel or bay, another entrance, and a single eight-over-eight window. A small open entrance porch has been added at the secondary entrance on this south facade. The shed roof dormer on the south roof slop has three small two-over-two windows. The chimney is centered at the ridge. The new porch replaces a late nineteenth century Italianate porch that had cut posts, brackets and a decorative cut balustrade with entrance steps and opening at the southwest corner of the street gable front elevation.